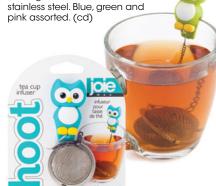

#### Hoot - Tea Cup Infuser 11120

Making tea a real hoot! 18/8 stainless steel. Blue, green and pink assorted. (cd)