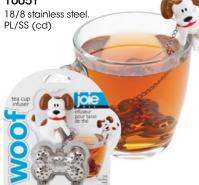

### Meow Kitchen Timer 12444

60 minute kitchen timer. Assorted colors. PL (cd)



## **Meow Measuring Cups** 12422

3 stackable cups to make every measure a pleasure. Black and white assorted.

¼ cup: 62.5 ml. ½ cup: 125 ml. 1 cup: 250 ml.





#### Meow - Tea Cup Infuser & Bowl 10065

18/8 stainless steel infuser with resting bowl. Black and white assorted.

PL/SS (bg)



# **Bag Ties**

Perfect for sealing in freshness. Use also to attach napkins, cables, flowers and more. Assorted colors.

Silicone.





Meow (cd/3) 12415 Meow (display/80) 12850PRO

Woof (cd/3) 12605



#### Ribbit Tea Infuser 10033

Floating tea cup infuser. Stainless steel. PL/SS (cd)



### Woof Tea Cup Infuser 10051



#### Bee Tea Infuser 48222

18/8 stainless steel. The nicest buzz in brewing the perfect cup of tea. PL/SS (cd)



### Quack Tea Infuser 11040

Floating tea cup infuser. 18/8 stainless steel. PL/SS (cd)



# Bloom - Floating Tea Infuser

of relaxation. 18/8 stainless steel. PL/SS (cd)



#### Hoot - Tea Cup Infuser 11120

Making tea a real hoot! 18/8 stainless steel. Blue, green and pink assorted. (cd)