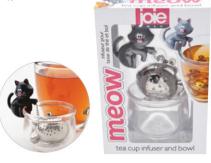

#### Meow - Tea Cup Infuser & Bowl 10065

18/8 stainless steel infuser with resting bowl. Black and white assorted.

PL/SS (bg)