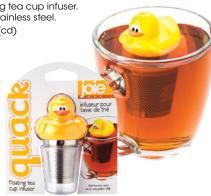

### Quack Tea Infuser 11040

Floating tea cup infuser. 18/8 stainless steel. PL/SS (cd)