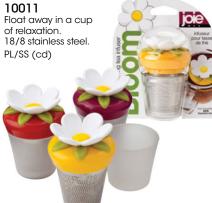

ed.

¼ cup: 62.5 ml. ½ cup: 125 ml. 1 cup: 250 ml.





#### Meow - Tea Cup Infuser & Bowl 10065

18/8 stainless steel infuser with resting bowl. Black and white assorted.

PL/SS (bg)



# **Bag Ties**

Perfect for sealing in freshness. Use also to attach napkins, cables, flowers and more. Assorted colors.

Silicone.





Meow (cd/3) 12415 Meow (display/80) 12850PRO

Woof (cd/3) 12605



#### Ribbit Tea Infuser 10033

Floating tea cup infuser. Stainless steel. PL/SS (cd)



### Woof Tea Cup Infuser 10051



#### Bee Tea Infuser 48222

18/8 stainless steel. The nicest buzz in brewing the perfect cup of tea. PL/SS (cd)



### Quack Tea Infuser 11040

Floating tea cup infuser. 18/8 stainless steel. PL/SS (cd)



# Bloom - Floating Tea Infuser

of relaxation. 18/8 stainless steel. PL/SS (cd)



#### Hoot - Tea Cup Infuser 11120

Making tea a real hoot! 18/8 stainless steel. Blue, green and pink assorted. (cd)