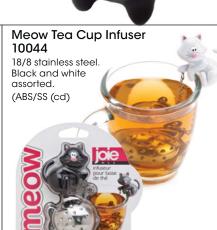

#### Meow - Tea Cup Infuser & Bowl 10065

18/8 stainless steel infuser with resting bowl. Black and white assorted.

PL/SS (bg)