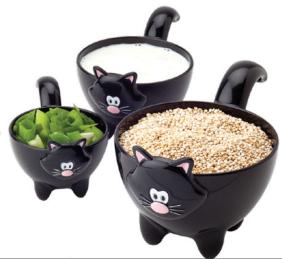

## **Meow Measuring Cups** 12422

3 stackable cups to make every measure a pleasure. Black and white assorted.

¼ cup: 62.5 ml. ½ cup: 125 ml. 1 cup: 250 ml.