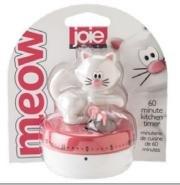

### Meow Kitchen Timer 12444

60 minute kitchen timer. Assorted colors. PL (cd)



## **Meow Measuring Cups** 12422

3 stackable cups to make every measure a pleasure. Black and white assorted.

¼ cup: 62.5 ml. ½ cup: 125 ml. 1 cup: 250 ml.





#### Meow - Tea Cup Infuser & Bowl 10065

18/8 stainless steel infuser with resting bowl. Black and white assorted.

PL/SS (bg)



# **Bag Ties**

Perfect for sealing in freshness. Use also to attach napkins, cables, flowers and more. Assorted colors.

Silicone.





Meow (cd/3) 12415 Meow (display/80) 12850PRO

Woof (cd/3) 12605



#### Ribbit Tea Infuser 10033

Floating tea cup infuser. Stainless steel. PL/SS (cd)



### Woof Tea Cup Infuser 10051



#### Bee Tea Infuser 48222

18/8 stainless steel. The nicest buzz in brewing the perfect cup of tea. PL/SS (cd)



### Quack Tea Infuser 11040

Floating tea cup infuser. 18/8 sta