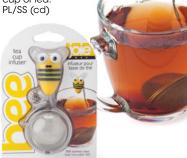

#### Bee Tea Infuser 48222

18/8 stainless steel. The nicest buzz in brewing the perfect cup of tea. PL/SS (cd)