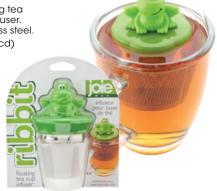

#### Ribbit Tea Infuser 10033

Floating tea cup infuser. Stainless steel. PL/SS (cd)